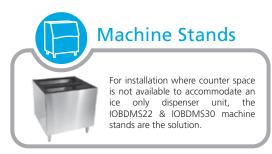

All units with stainless steel finish and plastic front and top panels. Not designed for outdoor installation. \*Add 4" height for legs.

| All Models              |                                                       |                            | Accessories                               |                                                                                                                                                                                    |  |
|-------------------------|-------------------------------------------------------|----------------------------|-------------------------------------------|------------------------------------------------------------------------------------------------------------------------------------------------------------------------------------|--|
| Model #                 | Carton (W x D x H)                                    | Weight (lb/kg)             | Model Number                              | Description                                                                                                                                                                        |  |
| ID150<br>ID200<br>ID250 | 25" x 35" x 46"<br>35" x 36" x 46"<br>35" x 36" x 46" | 150/68<br>195/89<br>200/91 | IOBDMS22<br>IOBDMS30<br>KNUGDIV<br>KWGFID | Machine stand for ID150<br>Machine stand for ID200 & ID250<br>Field installed nugget ice kit for all ID dispensers<br>Field installed water glass filler kit for all ID dispensers |  |