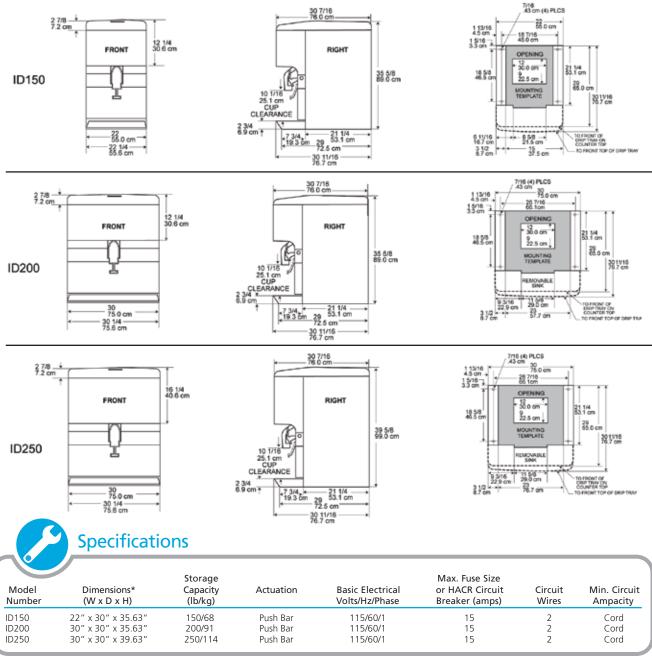

ID200

ID150

- 1 year labor on all components.
- 2 years parts on all components.
- Warranty valid in North, South & Central America for commercial installations.
- Contact factory for warranty in other regions.

## **Scotsman**<sup>®</sup>

- 101 Corporate Woods Parkway, Vernon Hills, IL 60061 •
- 1-800-SCOTSMAN Fax: 847-913-9844 www.scotsman-ice.com customer.relations@scotsman-ice.com •

Installation Note: Allow 6" space at left, back and right side for ventilation and utility connections. Recommended counter opening size 9" x 12" for utilities and tubing. Opening can be located anywhere within the shaded area.